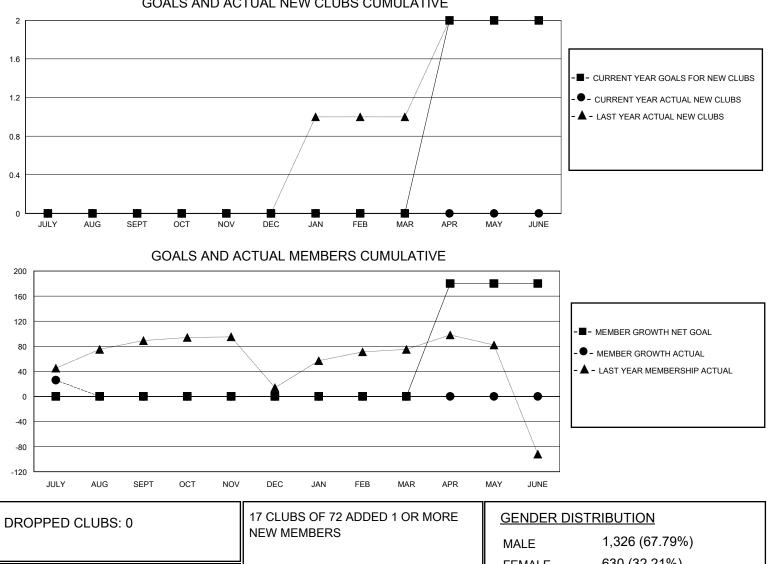

## MONTHLY MEMBERSHIP PROGRESS REPORT

District 308 B1

Results as of: 7/31/2024

| GMT:          |               | LOC         | ATION MALAYSI | A                     |                          |                         | GMT CA                                             |  |  |
|---------------|---------------|-------------|---------------|-----------------------|--------------------------|-------------------------|----------------------------------------------------|--|--|
|               | Club          | DS          |               | Members               |                          |                         |                                                    |  |  |
|               | RESULTS FOR   | R 2024-2025 |               | RESULTS FOR 2024-2025 |                          |                         |                                                    |  |  |
| QUARTER       | NEW CLUB GOAL | NEW CLUBS   | DROPPED CLUBS | QUARTER M             | EMBER GROWTH NET<br>GOAL | MEMBER GROWTH<br>ACTUAL | DROPPED<br>MEMBERS ACTUAL<br>(including transfers) |  |  |
| JULY/AUG/SEPT | 0             | 0           | 0             | JULY/AUG/SEPT         | - 0                      | 41                      | 15                                                 |  |  |
| OCT/NOV/DEC   | 0             | 0           | 0             | OCT/NOV/DEC           | 0                        | 0                       | 0                                                  |  |  |
| JAN/FEB/MAR   | 0             | 0           | 0             | JAN/FEB/MAR           | 0                        | 0                       | 0                                                  |  |  |
| APR/MAY/JUNE  | 2             | 0           | 0             | APR/MAY/JUNE          | 180                      | 0                       | 0                                                  |  |  |
|               | GOALS         | AND ACTUA   | L NEW CLUBS C | UMULATIVE             |                          |                         |                                                    |  |  |

| DROPPED MEMBERS |    |                           | FEMALE                    | 630 (32.21%) |     |
|-----------------|----|---------------------------|---------------------------|--------------|-----|
| DECEASED        | 0  | CLICK HERE FOR CUMULATIVE | TOTAL FAMILY UNIT MEMBERS |              | 165 |
| CLUB CANCELLED  | 0  | MEMBERSHIP DATA           |                           |              | 00  |
| OTHER           | 15 |                           | FAMILY MEMBERS            | PAYING HALF  | 90  |
| TOTAL           | 15 |                           |                           |              |     |